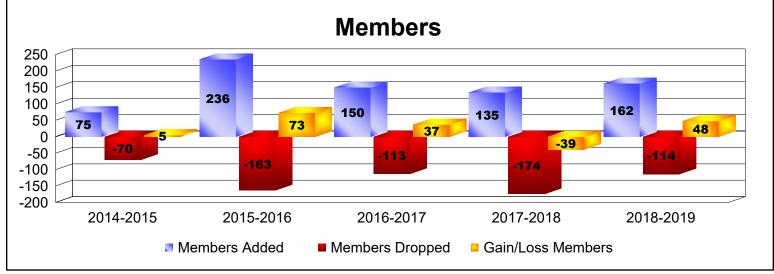

District 114 M As of June 2019 Cumulative

| Year      | New<br>Clubs | Dropped<br>Clubs | Gain/<br>Loss<br>Clubs | New<br>Members | Charter<br>Members | Reinstate<br>Members | Transfer<br>Members | Total<br>Member<br>Added | Total<br>Members<br>Dropped | Gain/<br>Loss<br>Members |
|-----------|--------------|------------------|------------------------|----------------|--------------------|----------------------|---------------------|--------------------------|-----------------------------|--------------------------|
| 2014-2015 | 0            | 0                | 0                      | 70             | 4                  | 0                    | 1                   | 75                       | -70                         | 5                        |
| 2015-2016 | 2            | 0                | 2                      | 171            | 63                 | 0                    | 2                   | 236                      | -163                        | 73                       |
| 2016-2017 | 1            | 0                | 1                      | 122            | 22                 | 0                    | 6                   | 150                      | -113                        | 37                       |
| 2017-2018 | 0            | 0                | 0                      | 125            | 1                  | 6                    | 3                   | 135                      | -174                        | -39                      |
| 2018-2019 | 1            | 0                | 1                      | 137            | 20                 | 0                    | 5                   | 162                      | -114                        | 48                       |
| Average   | 1            | 0                | 1                      | 125            | 22                 | 1                    | 3                   | 152                      | -127                        | 25                       |