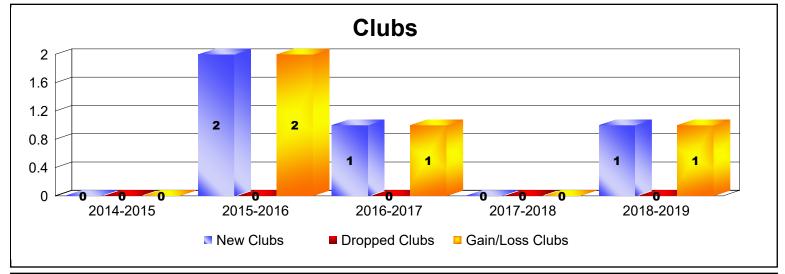

District 114 M As of June 2019 Cumulative

| Year      | New<br>Clubs | Dropped<br>Clubs | Gain/<br>Loss<br>Clubs | New<br>Members | Charter<br>Members | Reinstate<br>Members | Transfer<br>Members | Total<br>Member<br>Added | Total<br>Members<br>Dropped | Gain/<br>Loss<br>Members |
|-----------|--------------|------------------|------------------------|----------------|--------------------|----------------------|---------------------|--------------------------|-----------------------------|--------------------------|
| 2014-2015 | 0            | 0                | 0                      | 70             | 4                  | 0                    | 1                   | 75                       | -70                         | 5                        |
| 2015-2016 | 2            | 0                | 2                      | 171            | 63                 | 0                    | 2                   | 236                      | -163                        | 73                       |
| 2016-2017 | 1            | 0                | 1                      | 122            | 22                 | 0                    | 6                   | 150                      | -113                        | 37                       |
| 2017-2018 | 0            | 0                | 0                      | 125            | 1                  | 6                    | 3                   | 135                      | -174                        | -39                      |
| 2018-2019 | 1            | 0                | 1                      | 137            | 20                 | 0                    | 5                   | 162                      | -114                        | 48                       |
| Average   | 1            | 0                | 1                      | 125            | 22                 | 1                    | 3                   | 152                      | -127                        | 25                       |